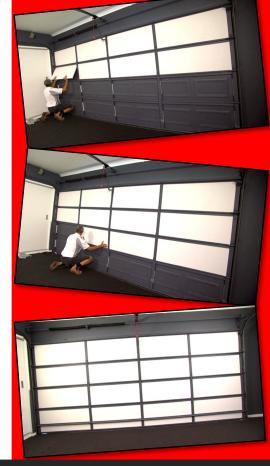

## **Benefits of ThermaDoor Garage Door Insulation**

- Construction Grade EPS Panel
- Reflective Foil Backing
- Designer White Laminate Finish
- Impact Resilient

- Light Weight
- R Value of R1.47
- Fire Retardant
- Sound Properties

GARAGE DOOR INSULATION | GARAGE DOOR WEATHER SEALS | GARAGE DOOR THRESHOLDS/FLOOR DAMS SUPPLY & INSTALLATION | DIY KITS | AUSTRALIA WIDE

THE INSULATION GARAGE DOOR MANUFACTURERS USE & TRUST