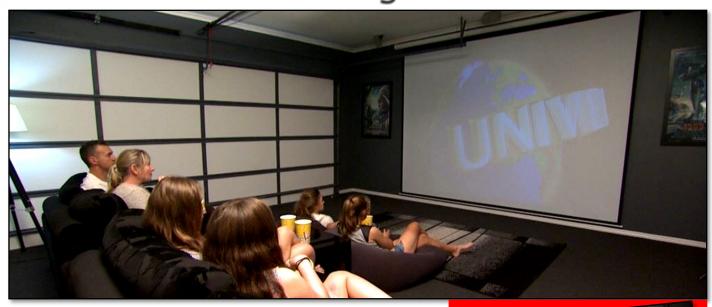

## Therma Door Insulation

IS YOUR GARAGE STINKING HOT IN SUMMER AND FREEZING COLD IN WINTER?

DID YOU KNOW THAT THE TEMPERATURE WITHIN YOUR GARAGE DRAMATICALLY IMPACTS YOUR HOME AND YOUR ENERGY BILLS?

Insulating your garage door with ThermaDoor Garage Door Insulation is the ultimate energy efficient solution for your garage. ThermaDoor will dramatically reduce the heat/cold radiating off your door and into your home, reduce your energy bills and significantly decrease street noise.

Feedback from clients all over Australia tell us that you can expect between 8-13 degrees internal temperature difference inside the garage depending on the orientation of your home.

ThermaDoor's designer white laminate finish will transform the look of your garage enabling you to convert your garage into another functional living space, whether it be a home office or home gym, kids play area or man cave the options are endless.