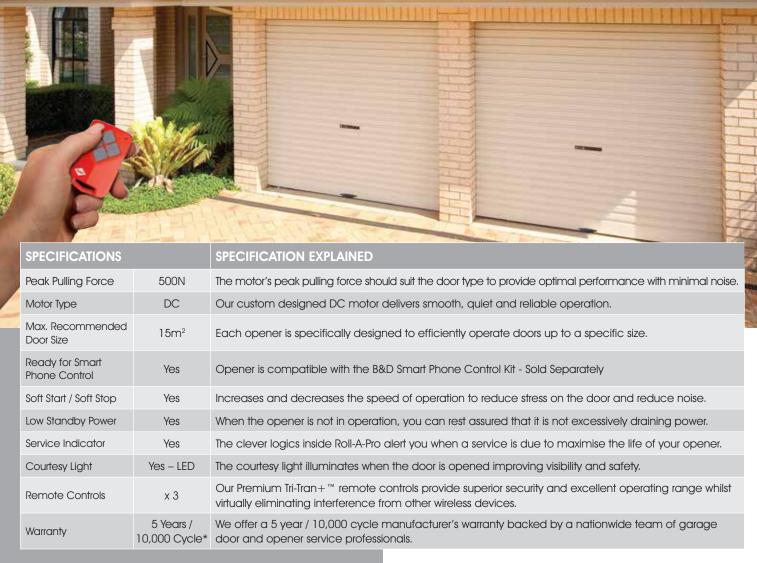

**DOOR TYPE:** Residential Rolling SIZE: Up to 15m<sup>2</sup>

### **BUILT TO LAST**

Our range of openers are designed and tested to perfectly match the size of your garage door by delivering the correct amount of power when you need it, year after year. We use our decades of experience to engineer products to withstand Australia's unique climate.