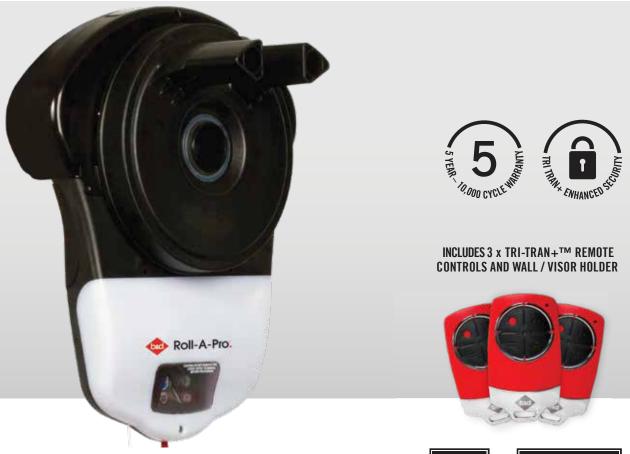

# ROII-A-Pro ROLLING DOOR OPENER

### WORKS WHEN YOU NEED IT TO

Your B&D remote control is designed using the latest Tri-Tran+™ advanced encryption technology so that you can confidently control your garage door, without the threat of interference from other wireless devices.

### 5 YEAR WARRANTY & NATIONWIDE BACK UP

Rest assured in the knowledge that your B&D opener is backed by a 5 year manufacturer's warranty and a skilled team of garage door and opener service professionals nationwide to help when needed.